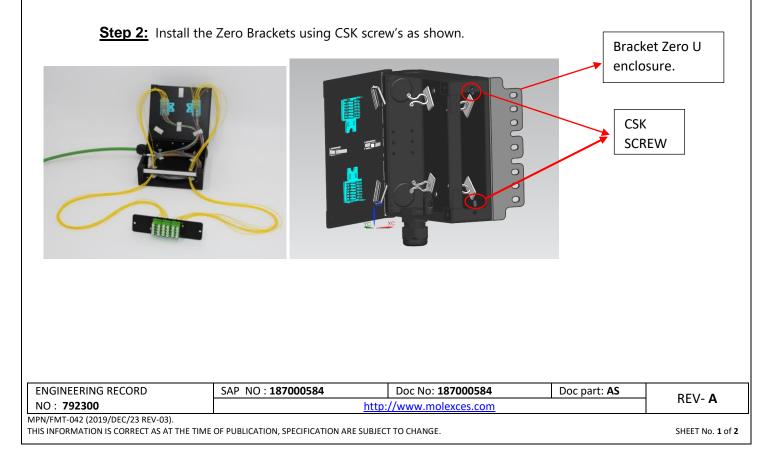

### 3. INSTALLATION PROCEDURE. For fiber/Copper solution

<u>Step 1:</u>, Unscrew the CSK screws fixed on the top cover as shown(Fig:1) location below and open the top cover plate from the base enclosure (Fig:2) (Top cover can open up to 180°).

Fig:1

Fig:2

**<u>Step 3</u>**: Close the Top cover and screw it.

Screws

<u>Step 4:</u> Install the assembled enclosure to the 19<sup>th</sup> Inch Rack/cabinets using standard mounting accessories. (Suitable for cabinets with width 800mm or above, min. 60mm width required on the side of cabinets)