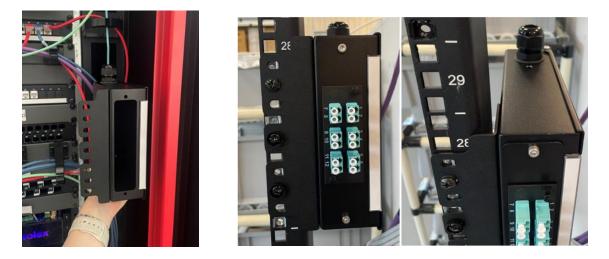

Fig:1

Fig:2

**<u>Step 3</u>**: Close the Top cover and screw it.

Screws

<u>Step 4:</u> Install the assembled enclosure to the 19<sup>th</sup> Inch Rack/cabinets using standard mounting accessories. (Suitable for cabinets with width 800mm or above, min. 60mm width required on the side of cabinets)

Note: All pictures are shown only for representation purpose only.

| ER NO : <b>792300</b>             | SAP NO : 187000584 | Doc No: <b>187000584</b> | Doc part: AS | REV- <b>A</b>    |
|-----------------------------------|--------------------|--------------------------|--------------|------------------|
| MPN/FMT-042 (2019/DEC/23 REV-03). |                    |                          |              | SHEET No. 2 of 2 |