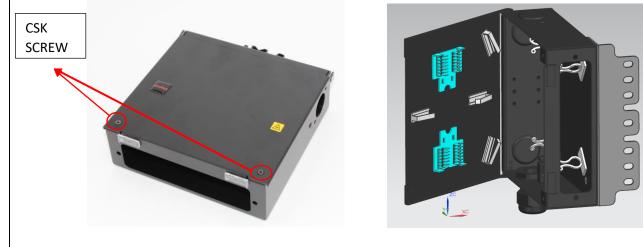

### 3. INSTALLATION PROCEDURE. For fiber/Copper solution

<u>Step 1:</u>, Unscrew the CSK screws fixed on the top cover as shown(Fig:1) location below and open the top cover plate from the base enclosure (Fig:2) (Top cover can open up to 180°).

Fig:1

Fig:2

**<u>Step 3</u>**: Close the Top cover and screw it.

Screws

<u>Step 4:</u> Install the assembled enclosure to the 19<sup>th</sup> Inch Rack/cabinets using standard mounting accessories. (Suitable for cabinets with width 800mm or above, min. 60mm width required on the side of cabinets)