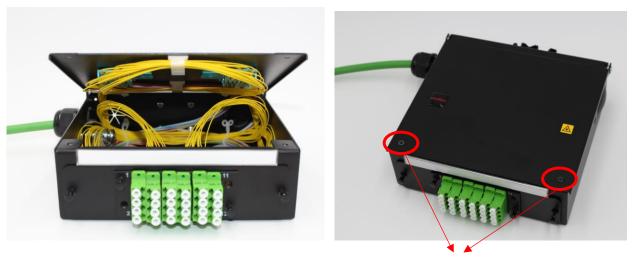

Fig:1

Fig:2

**<u>Step 3</u>**: Close the Top cover and screw it.

Screws

<u>Step 4:</u> Install the assembled enclosure to the 19<sup>th</sup> Inch Rack/cabinets using standard mounting accessories. (Suitable for cabinets with width 800mm or above, min. 60mm width required on the side of cabinets)

Note: All pictures are shown only for representation purpose only.

| ER NO : <b>792300</b>             | SAP NO : 187000584 | Doc No: <b>187000584</b> | Doc part: AS | REV- <b>A</b>    |
|-----------------------------------|--------------------|--------------------------|--------------|------------------|
| MPN/FMT-042 (2019/DEC/23 REV-03). |                    |                          |              | SHEET No. 2 of 2 |